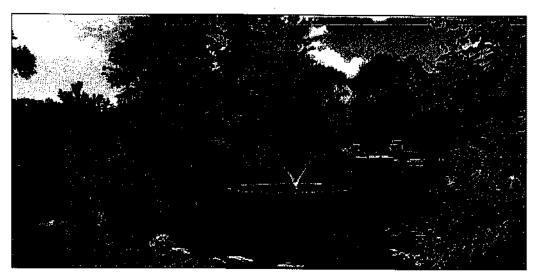

# August 2018

Prepared by New York-New Jersey Trail Conference

Pascack Brook as seen from the Trail.

Although the trail route is inside a relatively narrow belt of greenery, it provides a surprising sense of seclusion. The dense foliage and sound of running water make it easy to forget how close one is to a densely-populated community. This sense of enclosed green space is something to preserve, and throughout the document you will find recommendations on how to enhance this feeling through privacy screening, minimal trail markings, and trail maintenance techniques to preserve a "natural" feel along the path.