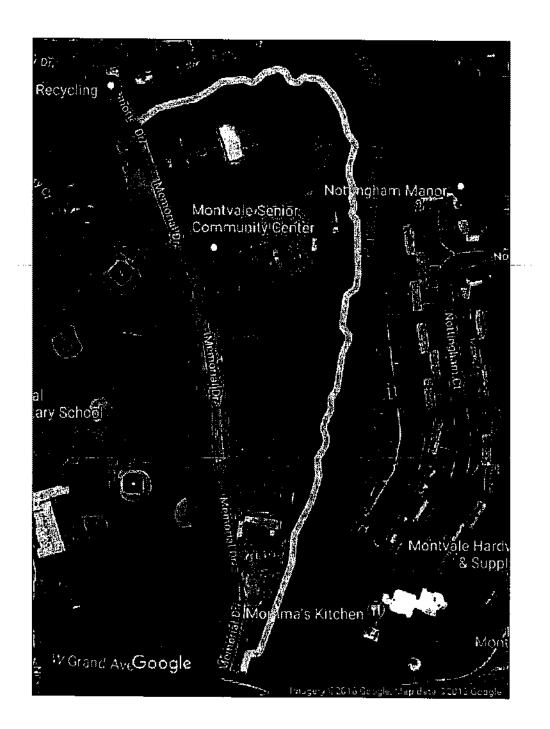

#### Summary

This project was brought to the attention of the New York-New Jersey Trail Conference by the Chairman of the Montvale Environmental Commission. The vision was for a nature trail that followed Pascack Brook, utilizing the wooded area along the brook's western bank to provide a pleasant and easy walk adjacent to the nearby Senior & Community Center, Huff Pond, and parks/fields associated with the Memorial Drive Complex.

## Access to Trails

The Pascack Brook Trail is located in the midst of a densely-populated area. As of the 2010 Census, the population of Montvale was 7, 844. When combined with the six neighboring communities of Woodcliff Lake, Upper Saddle River, Park Ridge, River Vale, Pearl River and Chestnut Ridge, that number climbs to a combined 63,878 people who live within approximately 3.5 miles of the trail.