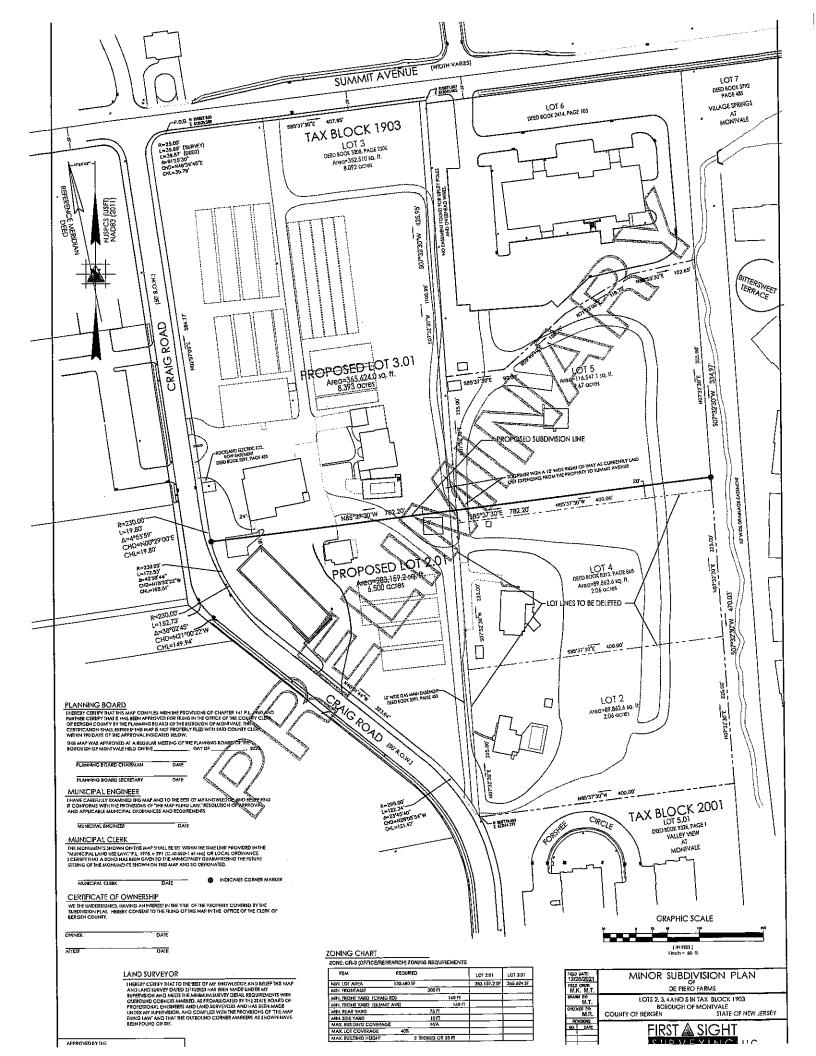

**INTRODUCTION OF ORDINANCE 2023-1536** AN ORDINANCE AUTHORIZING THE BOROUGH OF MONTVALE TO ACQUIRE CERTAIN REAL PROPERTY FOR PUBLIC PURPOSES CONSISTING OF APPROXIMATELY 8.393 ACRES KNOWN AS 53 CRAIG ROAD AND A PORTION OF SUMMIT AVENUE, MONTVALE, NEW JERSEY, IDENTIFIED AS BLOCK 1903, LOT 5 (2.67 ACRES) AND A PORTION OF BLOCK 1903, LOT 3 (5.723 ACRES), PURSUANT TO THE LOCAL LANDS AND BUILDINGS LAW, N.J.S.A. 40A:12-1, ET SEQ. (public hearing 5-11-23)

#### ORDINANCES (continued):

**INTRODUCTION OF BOND ORDINANCE 2023-1537** BOND ORDINANCE PROVIDING FOR THE ACQUISITION OF PROPERTY KNOWN AS 53 CRAIG ROAD AND A PORTION OF SUMMIT AVENUE IN AND BY THE BOROUGH OF MONTVALE, IN THE COUNTY OF BERGEN, NEW JERSEY, APPROPRIATING \$5,150,000 THEREFOR AND AUTHORIZING THE ISSUANCE OF \$4,900,000 BONDS OR NOTES OF THE BOROUGH TO FINANCE PART OF THE COST THEREOF (public hearing 5-30-23)

Frances Scordo, Municipal Clerk Borough of Montvale

AN ORDINANCE AUTHORIZING THE BOROUGH OF MONTVALE TO ACQUIRE CERTAIN REAL PROPERTY FOR PUBLIC PURPOSES CONSISTING OF APPROXIMATELY 8.393 ACRES KNOWN AS 53 CRAIG ROAD AND A PORTION OF SUMMIT AVENUE, MONTVALE, NEW JERSEY, IDENTIFIED AS BLOCK 1903, LOT 5 (2.67 ACRES) AND A PORTION OF BLOCK 1903, LOT 3 (5.723 ACRES), PURSUANT TO THE LOCAL LANDS AND BUILDINGS LAW, N.J.S.A. 40A:12-1, ET SEQ.

**WHEREAS**, the Governing Body of the Borough of Montvale has deemed it necessary and advisable to acquire certain real property in the Borough known as 53 Craig Road and a portion of Summit Avenue consisting of approximately 8.393 acres and, and identified as Block 1903, Lot 5 (2.67 acres) and a portion of Block 1903, Lot 3 (5.723 acres) on the Official Tax Map of the Borough (the "Property"); and

<u>Section 1</u>. The Mayor, Borough Clerk and all other appropriate officials, consultants, agents and employees of the Borough are hereby directed, authorized and empowered to execute all documents, and to take all steps necessary and appropriate to acquire, by way of negotiated purchase, the real property known as 53 Craig Road and a portion of Summit Avenue consisting of approximately 8.393 acres and, and identified as Block 1903, Lot 5 (2.67 acres) and a portion of Block 1903, Lot 3 (5.723 acres) on the Official Tax Map of the Borough (the "Property"); consistent or substantially consistent with the terms of the attached Purchase Agreement negotiated with the Estate of Elaine DePiero. Further, the Borough hereby authorizes the negotiation and execution of a Use and Occupancy Agreement by which the Seller and/or other parties may continue to operate the existing business at the Property for a period of up to one year following closing.

<u>Section 2</u>. The Borough Council hereby confirms its approval of the fair market value of the Property of \$4,982,091.00 as of the date of the adoption of this Ordinance, subject to usual and customary adjustments and as set forth in the Purchase Agreement.

**Section 3.** (a) The improvement hereby authorized and the purpose for the financing of which the bonds are to be issued is the acquisition of property for active or passive recreation purposes known as 53 Craig Road and a portion of Summit Avenue, as shown on the Tax Maps of the Borough as Block 1903, Lot 5 (approximately 2.67 acres) and a portion (approximately 5.723 acres) of Block 1903, Lot 3, including all related costs and expenditures necessary therefor and incidental thereto, including, but not limited to, due diligence costs, appraisal, title insurance, legal and other related costs.